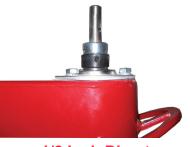

## **Grain Entrapment Red Rescue Auger**

KC Supply's patent-pending Red Rescue Auger quickly aids in the removal of grain which has entrapped a victim.

Auger is powered by a standard drill with 1/2" chuck. Simply insert the auger's inlet into the grain and direct the discharge away from the victim.



- Powder-coated Steel
- Hand Grip
- Direct drive from power drill with 1/2" chuck
- Unloads 2.0 bushels per minute
- Guarded discharge
- Patent #67/876,632

## **General Specs**

- 5-ft overall height
- 5.0" OD Inlet Guard
- 13" Discharge Width O.A
- 25 lbs



Platforms (18x18)

Durable with deep, gripping ribs

Provides more stable footing

Use with any style of rescue tube

1.800.527.8775 1.800.KC.SUPPLY





Form #05202015



1/2 Inch Direct Drive Shaft

## **Waterproof Bag:**

Handles on sides and ends for ease of carrying / lifting



www.kcsupply.com kcsupply@kcsupply.com