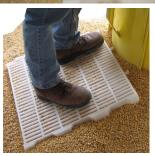

## **General Specs**

- 5-ft overall height
- 5.0" OD Inlet Guard
- 13" Discharge Width O.A
- 25 lbs

Platforms (18x18)

Durable with deep, gripping ribs

Provides more stable footing

Use with any style of rescue tube