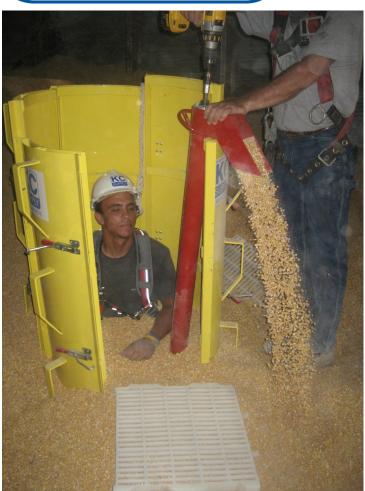

## **Grain Entrapment Red Rescue Auger**

KC Supply's patent-pending Red Rescue Auger quickly aids in the removal of grain which has entrapped a victim.

Auger is powered by a standard drill with 1/2" chuck. Simply insert the auger's inlet into the grain and direct the discharge away from the victim.

- Powder-coated Steel
- Hand Grip
- Direct drive from power drill with 1/2" chuck
- Unloads 2.0 bushels per minute
- Guarded discharge
- Patent #67/876,632