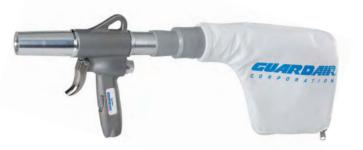

## **Unleash the**

1500 1500 Gun Vac® Includes 9" crevice tool attachment. High filtration collection bag.