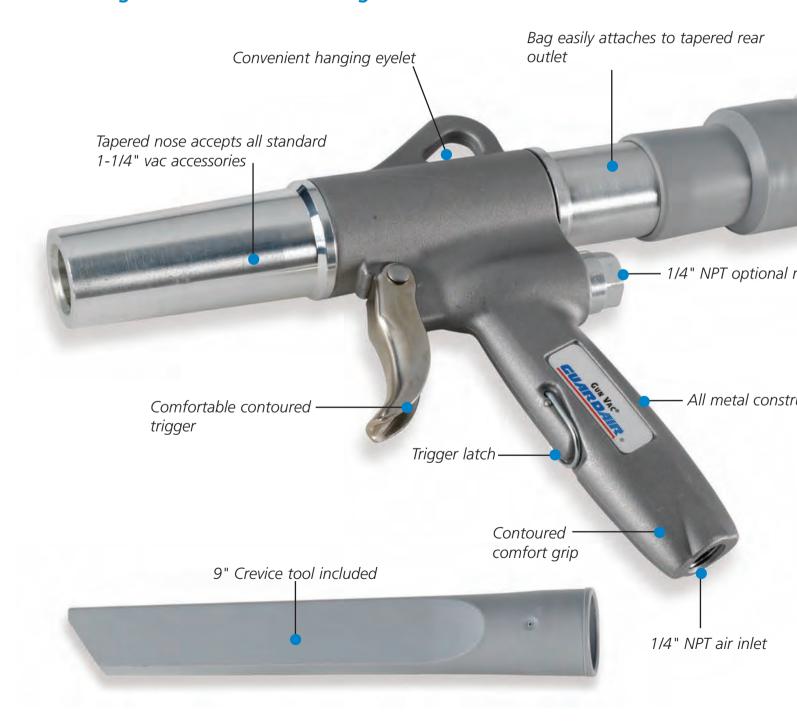

## **Unleash the**

1500 1500 Gun Vac® Includes 9" crevice tool attachment. High filtration collection bag.

### e, hand-held pneumatic v<u>acuums.</u>

1510 Gun Vac<sup>®</sup> Deluxe Includes 5 pc. accessory kit with popular attachments. High filtration collection bag.

1548 Gun Vac®

Includes 18" flexible steel extended nozzle for easy access. High filtration collection bag.

# Accessories and replacement parts 1500 / 1510 / 1548 GUN VACS®

| Product    | Part #    | Description                                                                                                                                                                                                                                                              | 1500 | 1510 | 1548 |
|------------|-----------|--------------------------------------------------------------------------------------------------------------------------------------------------------------------------------------------------------------------------------------------------------------------------|------|------|------|
| CHARGE AND | 1500A02   | High Filtration Collection Bag                                                                                                                                                                                                                                           | •    | •    | •    |
|            | 1400A03   | Round Bristle Brush                                                                                                                                                                                                                                                      | •    | •    |      |
| •          | 1400A05   | 18" Curved Inlet Extension - (90 degrees) (1/2" OD)                                                                                                                                                                                                                      | •    | •    |      |
| •          | 1400E018  | 18" Straight Inlet Extension (1/2" OD)                                                                                                                                                                                                                                   | •    | •    |      |
|            | 1448F018  | 18" Flexible Metal Inlet Extension                                                                                                                                                                                                                                       |      |      | •    |
|            | - 1400A15 | 1-1/4" ID Flexible Plastic Hose. Requires hose cuff adapter (1400A16) in order to exhaust into a drum or other collection device                                                                                                                                         | ٠    | •    | •    |
| <b>-</b>   | 1400A16   | 1-1/4" Fit-all Inlet/Outlet Hose Cuff. Requires hose adapter (1400A15) in order to exhaust into a drum or other collection device                                                                                                                                        | ٠    | •    | •    |
| •          | N849      | 9" Crevice Tool                                                                                                                                                                                                                                                          | •    | •    |      |
| •          | 1410A04   | 12" Crevice Tool                                                                                                                                                                                                                                                         | •    | •    |      |
|            | 1410A03   | Fiber Bristle Brush Tip - (For use with 12" Crevice Tool - 1410A04)                                                                                                                                                                                                      | •    | •    |      |
| ~ ~-       | 1410A06   | Upholstery/Clothes Tool with Dual Lint Pads                                                                                                                                                                                                                              | •    | •    |      |
| <b>V</b> . | - 1410A08 | Multi-Purpose Swivel Brush                                                                                                                                                                                                                                               | •    | •    |      |
| -          | 1410A10   | 7" Universal Elongated Brush                                                                                                                                                                                                                                             | •    | •    |      |
| -          | 14VA01    | Heavy Duty Chrome Telescoping Extension. Expands from 24" to 40"                                                                                                                                                                                                         | •    | •    |      |
| •          | 14VA02    | Plastic Wand, 19" Overall Length                                                                                                                                                                                                                                         | •    | •    |      |
| this -     | 14VA05    | Hand Held Turbo Brush. Features a vacuum driven turbine and beater bar<br>brush for tough cleaning. Swivels at the neck to get into hard-to-reach places.<br>(For hard floors, upholstery and carpets.)                                                                  | •    | •    |      |
| (·         | 14VA03    | Curved Cleaning Tool for Diameters up to 4"<br>(For cleaning in and around pipes)                                                                                                                                                                                        | •    | •    |      |
| C          | 14VA04    | Curved Cleaning Tool for Diameters up to 8"<br>(For cleaning in and around pipes)                                                                                                                                                                                        | •    | •    |      |
|            | 14VA06    | Conical Suction Tool (Cut nozzle at desired orifice at 1/2", 3/4" or 1")                                                                                                                                                                                                 | •    | •    |      |
|            | 14VA09    | Heavy Duty Flat Utility Tool (Gulper orifice 3 1/2"x1/2")                                                                                                                                                                                                                | ٠    | •    |      |
|            | 14VA12    | Oversized Poly Bristle Brush w/hand strap (for tough cleaning)                                                                                                                                                                                                           | •    | •    |      |
| O Verilli  | MNVAC     | Mini Vacuum Attachment Kit. Includes 36" flexible plastic tube with<br>universal adapter, curved extension, straight extension, round brush,<br>oval brush and crevice tool.                                                                                             | •    | •    |      |
| · · · · ·  | - 14VA10  | Combination Floor Brush. Features a foot pedal that allows you to switch<br>instantly from a metal base for cleaning hard floors to a poly bristle brush<br>for cleaning carpets. Swivels at the neck to get into hard-to-reach places.<br>(For hard floors and carpets) | •    | •    |      |
|            | 14VA07    | 12" Floor Brush with 1-1/4" poly bristle for dry pick-up.                                                                                                                                                                                                                | ٠    | •    |      |
| 4          | 14VA08    | 12" Floor Squeegee with rubber blades for wet pick-up.                                                                                                                                                                                                                   | •    | •    |      |