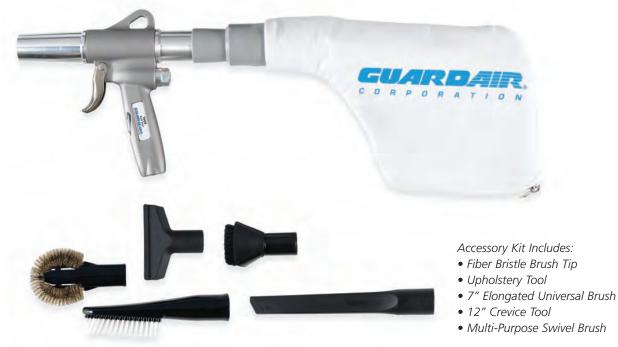

### e, hand-held pneumatic v<u>acuums.</u>

1510 Gun Vac<sup>®</sup> Deluxe Includes 5 pc. accessory kit with popular attachments. High filtration collection bag.

1548 Gun Vac®

Includes 18" flexible steel extended nozzle for easy access. High filtration collection bag.

# Accessories and replacement parts 1500 / 1510 / 1548 GUN VACS®

| Product    | Part #    | Description                                                                                                                                                                                                                                                              | 1500 | 1510 | 1548 |
|------------|-----------|--------------------------------------------------------------------------------------------------------------------------------------------------------------------------------------------------------------------------------------------------------------------------|------|------|------|
| CHARGE AND | 1500A02   | High Filtration Collection Bag                                                                                                                                                                                                                                           | •    | •    | •    |
|            | 1400A03   | Round Bristle Brush                                                                                                                                                                                                                                                      | •    | •    |      |
| •          | 1400A05   | 18" Curved Inlet Extension - (90 degrees) (1/2" OD)                                                                                                                                                                                                                      | •    | •    |      |
| •          | 1400E018  | 18" Straight Inlet Extension (1/2" OD)                                                                                                                                                                                                                                   | •    | •    |      |
|            | 1448F018  | 18" Flexible Metal Inlet Extension                                                                                                                                                                                                                                       |      |      | •    |
|            | - 1400A15 | 1-1/4" ID Flexible Plastic Hose. Requires hose cuff adapter (1400A16) in order to exhaust into a drum or other collection device                                                                                                                                         | ٠    | •    | •    |
| <b>-</b>   | 1400A16   | 1-1/4" Fit-all Inlet/Outlet Hose Cuff. Requires hose adapter (1400A15) in order to exhaust into a drum or other collection device                                                                                                                                        | ٠    | •    | •    |
| •          | N849      | 9" Crevice Tool                                                                                                                                                                                                                                                          | •    | •    |      |
| •          | 1410A04   | 12" Crevice Tool                                                                                                                                                                                                                                                         | •    | •    |      |
|            | 1410A03   | Fiber Bristle Brush Tip - (For use with 12" Crevice Tool - 1410A04)                                                                                                                                                                                                      | •    | •    |      |
| ~ ~-       | 1410A06   | Upholstery/Clothes Tool with Dual Lint Pads                                                                                                                                                                                                                              | •    | •    |      |
| <b>V</b> . | - 1410A08 | Multi-Purpose Swivel Brush                                                                                                                                                                                                                                               | •    | •    |      |
| -          | 1410A10   | 7" Universal Elongated Brush                                                                                                                                                                                                                                             | •    | •    |      |
| -          | 14VA01    | Heavy Duty Chrome Telescoping Extension. Expands from 24" to 40"                                                                                                                                                                                                         | •    | •    |      |
| •          | 14VA02    | Plastic Wand, 19" Overall Length                                                                                                                                                                                                                                         | •    | •    |      |
| this -     | 14VA05    | Hand Held Turbo Brush. Features a vacuum driven turbine and beater bar<br>brush for tough cleaning. Swivels at the neck to get into hard-to-reach places.<br>(For hard floors, upholstery and carpets.)                                                                  | •    | •    |      |
| (·         | 14VA03    | Curved Cleaning Tool for Diameters up to 4"<br>(For cleaning in and around pipes)                                                                                                                                                                                        | •    | •    |      |
| C          | 14VA04    | Curved Cleaning Tool for Diameters up to 8"<br>(For cleaning in and around pipes)                                                                                                                                                                                        | •    | •    |      |
|            | 14VA06    | Conical Suction Tool (Cut nozzle at desired orifice at 1/2", 3/4" or 1")                                                                                                                                                                                                 | •    | •    |      |
|            | 14VA09    | Heavy Duty Flat Utility Tool (Gulper orifice 3 1/2"x1/2")                                                                                                                                                                                                                | ٠    | •    |      |
|            | 14VA12    | Oversized Poly Bristle Brush w/hand strap (for tough cleaning)                                                                                                                                                                                                           | •    | •    |      |
| O Verilli  | MNVAC     | Mini Vacuum Attachment Kit. Includes 36" flexible plastic tube with<br>universal adapter, curved extension, straight extension, round brush,<br>oval brush and crevice tool.                                                                                             | •    | •    |      |
| · · · · ·  | - 14VA10  | Combination Floor Brush. Features a foot pedal that allows you to switch<br>instantly from a metal base for cleaning hard floors to a poly bristle brush<br>for cleaning carpets. Swivels at the neck to get into hard-to-reach places.<br>(For hard floors and carpets) | •    | •    |      |
|            | 14VA07    | 12" Floor Brush with 1-1/4" poly bristle for dry pick-up.                                                                                                                                                                                                                | ٠    | •    |      |
| 4          | 14VA08    | 12" Floor Squeegee with rubber blades for wet pick-up.                                                                                                                                                                                                                   | •    | •    |      |