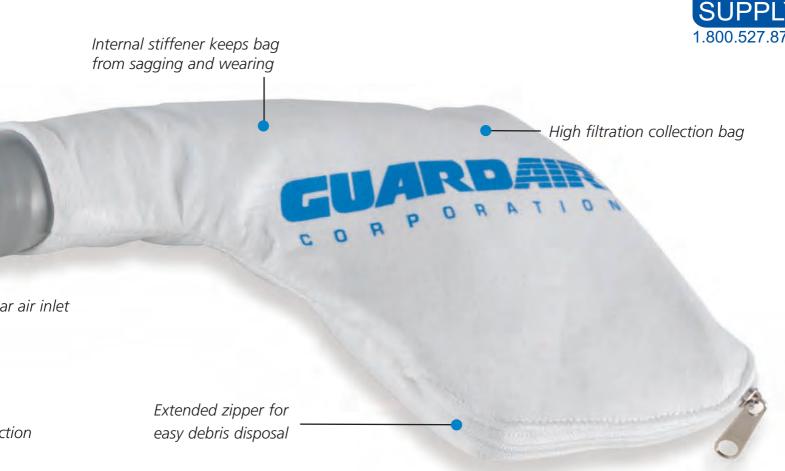

## **Unleash the**

1500 1500 Gun Vac® Includes 9" crevice tool attachment. High filtration collection bag.

### e, hand-held pneumatic v<u>acuums.</u>

1510 Gun Vac<sup>®</sup> Deluxe Includes 5 pc. accessory kit with popular attachments. High filtration collection bag.

1548 Gun Vac®

Includes 18" flexible steel extended nozzle for easy access. High filtration collection bag.

# Accessories and replacement parts 1500 / 1510 / 1548 GUN VACS®

| Product    | Part #    | Description                                                                                                                                                                                                                                                              | 1500 | 1510 | 1548 |
|------------|-----------|--------------------------------------------------------------------------------------------------------------------------------------------------------------------------------------------------------------------------------------------------------------------------|------|------|------|
| CHARGE AND | 1500A02   | High Filtration Collection Bag                                                                                                                                                                                                                                           | •    | •    | •    |
|            | 1400A03   | Round Bristle Brush                                                                                                                                                                                                                                                      | •    | •    |      |
| •          | 1400A05   | 18" Curved Inlet Extension - (90 degrees) (1/2" OD)                                                                                                                                                                                                                      | •    | •    |      |
| •          | 1400E018  | 18" Straight Inlet Extension (1/2" OD)                                                                                                                                                                                                                                   | •    | •    |      |
|            | 1448F018  | 18" Flexible Metal Inlet Extension                                                                                                                                                                                                                                       |      |      | •    |
|            | - 1400A15 | 1-1/4" ID Flexible Plastic Hose. Requires hose cuff adapter (1400A16) in order to exhaust into a drum or other collection device                                                                                                                                         | ٠    | •    | •    |
| <b>-</b>   | 1400A16   | 1-1/4" Fit-all Inlet/Outlet Hose Cuff. Requires hose adapter (1400A15) in order to exhaust into a drum or other collection device                                                                                                                                        | ٠    | •    | •    |
| •          | N849      | 9" Crevice Tool                                                                                                                                                                                                                                                          | •    | •    |      |
| •          | 1410A04   | 12" Crevice Tool                                                                                                                                                                                                                                                         | •    | •    |      |
|            | 1410A03   | Fiber Bristle Brush Tip - (For use with 12" Crevice Tool - 1410A04)                                                                                                                                                                                                      | •    | •    |      |
| ~ ~-       | 1410A06   | Upholstery/Clothes Tool with Dual Lint Pads                                                                                                                                                                                                                              | •    | •    |      |
| <b>V</b> . | - 1410A08 | Multi-Purpose Swivel Brush                                                                                                                                                                                                                                               | •    | •    |      |
| -          | 1410A10   | 7" Universal Elongated Brush                                                                                                                                                                                                                                             | •    | •    |      |
| -          | 14VA01    | Heavy Duty Chrome Telescoping Extension. Expands from 24" to 40"                                                                                                                                                                                                         | •    | •    |      |
| •          | 14VA02    | Plastic Wand, 19" Overall Length                                                                                                                                                                                                                                         | •    | •    |      |
| this -     | 14VA05    | Hand Held Turbo Brush. Features a vacuum driven turbine and beater bar<br>brush for tough cleaning. Swivels at the neck to get into hard-to-reach places.<br>(For hard floors, upholstery and carpets.)                                                                  | •    | •    |      |
| (·         | 14VA03    | Curved Cleaning Tool for Diameters up to 4"<br>(For cleaning in and around pipes)                                                                                                                                                                                        | •    | •    |      |
| C          | 14VA04    | Curved Cleaning Tool for Diameters up to 8"<br>(For cleaning in and around pipes)                                                                                                                                                                                        | •    | •    |      |
|            | 14VA06    | Conical Suction Tool (Cut nozzle at desired orifice at 1/2", 3/4" or 1")                                                                                                                                                                                                 | •    | •    |      |
|            | 14VA09    | Heavy Duty Flat Utility Tool (Gulper orifice 3 1/2"x1/2")                                                                                                                                                                                                                | ٠    | •    |      |
|            | 14VA12    | Oversized Poly Bristle Brush w/hand strap (for tough cleaning)                                                                                                                                                                                                           | •    | •    |      |
| O Verilli  | MNVAC     | Mini Vacuum Attachment Kit. Includes 36" flexible plastic tube with<br>universal adapter, curved extension, straight extension, round brush,<br>oval brush and crevice tool.                                                                                             | •    | •    |      |
| · · · · ·  | - 14VA10  | Combination Floor Brush. Features a foot pedal that allows you to switch<br>instantly from a metal base for cleaning hard floors to a poly bristle brush<br>for cleaning carpets. Swivels at the neck to get into hard-to-reach places.<br>(For hard floors and carpets) | •    | •    |      |
|            | 14VA07    | 12" Floor Brush with 1-1/4" poly bristle for dry pick-up.                                                                                                                                                                                                                | ٠    | •    |      |
| 4          | 14VA08    | 12" Floor Squeegee with rubber blades for wet pick-up.                                                                                                                                                                                                                   | •    | •    |      |