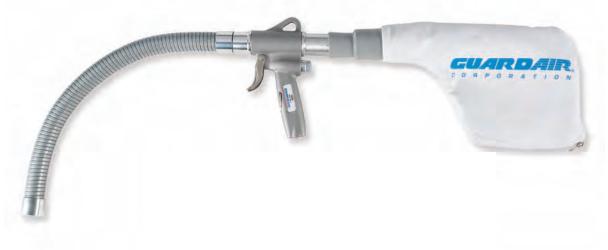

### e, hand-held pneumatic v<u>acuums.</u>

1510 Gun Vac<sup>®</sup> Deluxe Includes 5 pc. accessory kit with popular attachments. High filtration collection bag.

1548 Gun Vac®

Includes 18" flexible steel extended nozzle for easy access. High filtration collection bag.