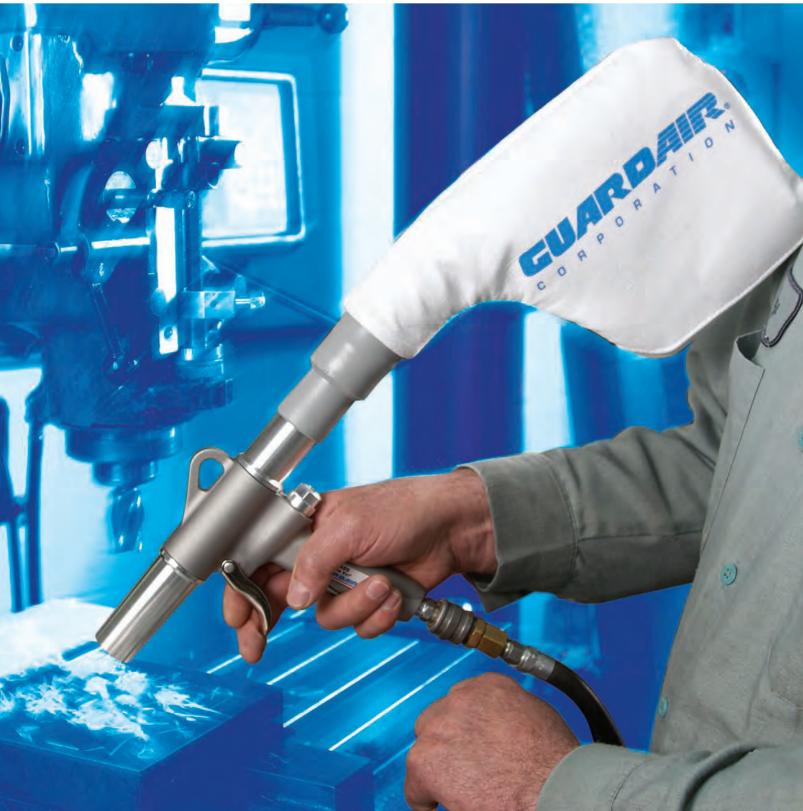

HAND-HELD PNEUMATIC GUN VACS<sup>®</sup> FROM GUARDAIR Serious cleaning power in the palm of your hand

## **Unleash the**

1500 1500 Gun Vac® Includes 9" crevice tool attachment. High filtration collection bag.

The power of a standard shop vacuum in the palm of your hand.

Clean clothing quickly and safely!

#### Great for all types of cleaning:

- Metal Chips
- Plastic Pellets
- Food Crumbs
- Wood Shavings
- Dirt
- Dust

Plumb it for the way you work!

Clean up around machinery!

Clean hard to reach areas!