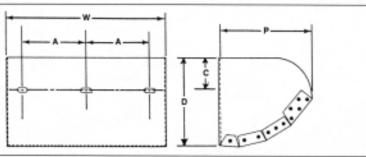

## Superior Metal Buckets

Buckets are vented as standard. Shaded buckets also stocked nonvented.

| Size<br>W x P        | Act'l Proj.<br>P | Centers<br>Bolt Holes<br>A | Number<br>Holes | С                  | D      | Bolt<br>Sizes | Gauge | Approx.<br>Weight | Gross<br>Cu. In.<br>Capacity | No. Per<br>Box |
|----------------------|------------------|----------------------------|-----------------|--------------------|--------|---------------|-------|-------------------|------------------------------|----------------|
| 4 x 3                | 3%6              | 21/2                       | 2               | 7/9                | 211/94 | 3/4           | 16    | .62               | 22                           | 84             |
| 4 x 4                | 43/16            | 21/2                       | 2               | 194                | 4      | 3/4           | 18    | .90               | 39                           | 84             |
| 5 x 4                | 4% is            | 3%6                        | 2               | 134                | 4      | 3/4           | 18    | ,95               | 52                           | 84             |
| 6 x 4                | 43/10            | 4%                         | 2               | 134                | 4      | 3/4           | 18    | 1.10              | 62                           | 84             |
| 7 x 4                | 4%s              | 2 <sup>11</sup> /16        | 3               | 134                | 4      | 3/4           | 18    | 1.25              | 70                           | 84             |
| 8 x 4                | 43/1s            | 31/4e                      | 3               | 134                | 4      | 1/4           | 18    | 1.50              | 79                           | 84             |
| 9 x 4                | 4%s              | 3%                         | 3               | 134                | 4      | 1/4           | 18    | 1.70              | 90                           | 56             |
| 6 x 5                | 51/4             | 4%                         | 2               | 1%                 | - 5    | 1/4           | 16    | 1.60              | 94                           | 54             |
| 7 x 5                | 51/4             | 211/44                     | 3               | 17/4               | 5      | 1/4           | 16    | 1.75              | 110                          | 54             |
| 8 x 5                | 51/4             | 3½e                        | 3               | 17/6               | 5      | 1/4           | 16    | 2.00              | 125                          | 54             |
| 9 x 5                | 51/4             | 3%                         | 3               | 17/6               | 5      | 1/4           | 16    | 2.50              | 140                          | 36             |
| 10 x 5               | 51/4             | 41/4                       | 3               | 17/8               | 5      | 1/4           | 16    | 2.70              | 155                          | 36             |
| 11 x 5               | 51/4             | 3                          | 4               | 1%                 | - 5    | 1/4           | 16    | 2.90              | 170                          | 36             |
| 12 x 5               | 51/4             | 33/4                       | 4               | 17/6               | 5      | 1/4           | 16    | 3.00              | 185                          | 36             |
| 7 x 6                | 6%               | 211/16                     | 3               | 2 <sup>3</sup> /16 | 6      | 1/4           | 16    | 2.85              | 155                          | 36             |
| 8 x 6                | 6½s              | 3½s                        | 3               | 23/16              | 6      | 1/4           | 16    | 3.10              | 178                          | 36             |
| 9×6                  | 6%               | 3%                         | 3               | 23/10              | 6      | 1/4           | 16    | 3.40              | 202                          | 24             |
| 10 x 6               | 65/s             | 41/6                       | 3               | 23/10              | 6      | 1/4           | 16    | 3.50              | 222                          | 24             |
| 11 x 6               | 65/16            | 3                          | 4               | 23/10              | 6      | 1/4           | 16    | 3.75              | 244                          | 24             |
| 12 x 6               | 6%s              | 3%                         | 4               | 23/10              | 6      | 1/4           | 16    | 4.00              | 267                          | 24             |
| 13 x 6               | 65/1e            | 3%                         | 4               | 23/44              | 6      | 1/4           | 16    | 4.50              | 289                          | 24             |
| 14 x 6               | 65/s             | 3                          | 5               | 23/14              | 6      | 1/4           | 16    | 4.75              | 312                          | 24             |
| 8 x 7                | 73/16            | 31/ss                      | 3               | 31/16              | 7      | 5/16          | 14    | 4.60              | 242                          | 24             |
| 9 x 7                | 7%6              | 3%                         | 3               | 33/46              | 7      | 5/1e          | 14    | 4.80              | 276                          | 24             |
| 10 x 7               | 73/1e            | 41/6                       | 3               | 33/16              | 7      | 5/16          | 14    | 5.00              | 302                          | 16             |
| 11 x 7               | 73/16            | 3                          | 4               | 33/46              | 7      | 5/16          | 14    | 5.25              | 333                          | 16             |
| 12 x 7               | 73/16            | 3%                         | 4               | 33/16              | 7      | 5/10          | 14    | 6.25              | 362                          | 16             |
| 13 x 7               | 73/1e            | 3%                         | 4               | 31/16              | 7      | 5/10          | 14    | 6.75              | 393                          | 16             |
| 14 x 7               | 73/16            | 3                          | 5               | 33/46              | 7      | 5/16          | 14    | 7.00              | 424                          | 16             |
| 15 x 7               | 73/1e            | 31/4                       | 5               | 3½6                | 7      | 5/16          | 14    | 7.50              | 454                          | 8              |
| 16 x 7 *             | 7%s              | 27/6                       | 6               | 33/46              | 7      | 5/16          | 14    | 8.00              | 486                          | 8              |
| 18 x 7 *             | 73/1e            | 31/6                       | 6               | 33/1e              | 7      | 5/16          | 14    | 8.50              | 544                          | 8              |
| 20 x 7 °             | 7%6              | 31/2                       | 6               | 3%6                | 7      | 5/16          | 14    | 9.25              | 605                          | 8              |
| 22 x 7 *             | 73/16            | 4                          | 6               | 35/16              | 7      | 5/1e          | 14    | 10.00             | 664                          | 8              |
| 24 x 7 *             | 7%6              | 31/2                       | 7               | 3½/16              | 7      | 5/16          | 14    | 10.75             | 725                          | 8              |
| 9 x 8                | 81/6             | 3%                         | 3               | 31/2               | 8      | 5/14          | 14    | 5.60              | 349                          | 16             |
| 10 x 8               | 81/6             | 41/4                       | 3               | 31/2               | 8      | 5/16          | 14    | 6.10              | 388                          | 16             |
| 11 x 8               | 81/6             | 3                          | 4               | 31/2               | 8      | 9/10          | 14    | 6.75              | 427                          | 16             |
| 12 x 8               | 81/6             | 3%                         | 4               | 31/2               | 8      | 5/16          | 14    | 7.50              | 466                          | 16             |
| 13 x 8               | 81/6             | 3%                         | 4               | 31/2               | 8      | 5/14          | 14    | 7.75              | 505                          | 16             |
| 14 x 8               | 81/6             | 3                          | 5               | 31/2               | 8      | 3/4           | 14    |                   |                              |                |
| 15 x 8               | 81/6             | 31/4                       | 5               | 31/2               | 8      | 5/16          | 14    | 8.25<br>8.50      | 543<br>582                   | 16             |
| 16 x 8 *             | 81/6             | 21/6                       | 6               | 31/2               | 8      | 5/16<br>5/16  | 14    |                   | 0.00                         | 8              |
| 17 x 8 *             | 81/s             | 3                          | 6               | 31/2               | 8      | 996<br>596    | 14    | 9.00              | 621                          | 8              |
| 18 x 8 *             | 81/6             |                            |                 |                    | _      | 5/16          |       | 9.50              | 660                          | 8              |
|                      |                  | 31/6                       | 6               | 31/2               | 8      |               | 14    | 9.75              | 698                          | 8              |
| 20 x 8 *<br>22 x 8 * | 81/s             | 31/2                       | 6               | 31/2               | 8      | 9/4e          | 14    | 10.75             | 776                          | . 8            |
| 24 x 8 *             | 81/6             | 31/2                       | 7               | 31/2               | - 8    | 5/16<br>5/16  | 14    | 11.50             | 854                          | 8              |

<sup>\*</sup> Supplied with lip brace. Lip braces optional on other sizes at slightly higher cost.

KC Supply recommends spacing buckets on belt not closer than projection plus 2".